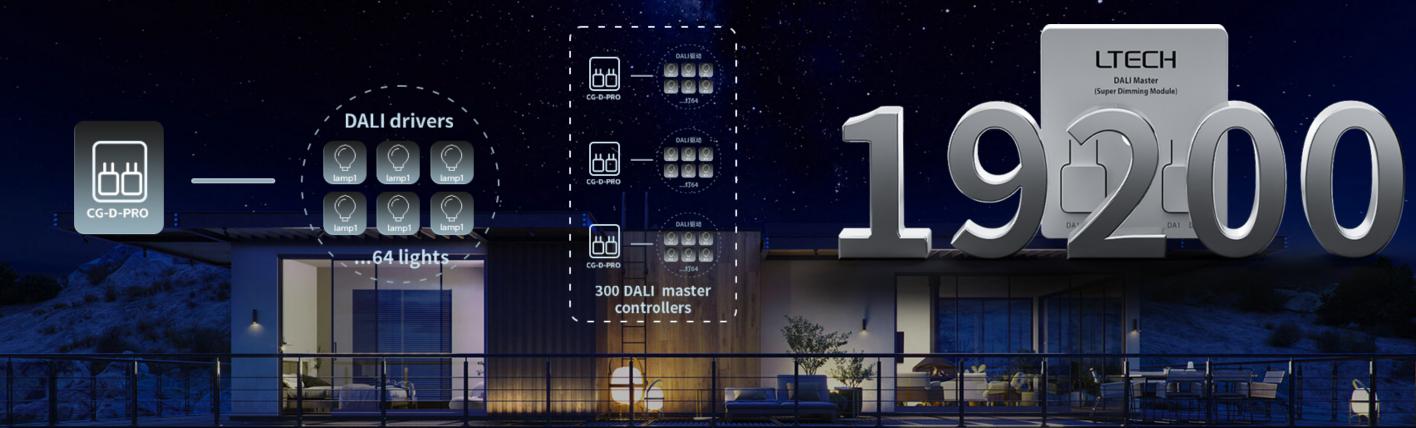

# Control a huge number of different lights individually

Batch setup Easy to set up DALI driver parameters in batch Robust control Capable of programming DALI groups DALI scenes.Each module allows 64 addresses,as well as up to 19200 lights for individual control

### Easily implement of medium and large-size projects

300 master controllers \*64 LED addresses = Individual control of 19200 lights