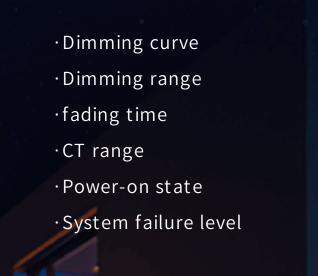

# Control a huge number of different lights individually

Batch setup Easy to set up DALI driver parameters in batch Robust control Capable of programming DALI groups DALI scenes.Each module allows 64 addresses,as well as up to 19200 lights for individual control

Wide compatibility Support DALI-2 DT6,DT8 Tc, DT8 XY and RGBWAF.Control DIM,CT,RGB,RGBW, RGBCW lights with 1-5 channel Extensive applications Combine Bluetooth products to create local/automated scenes.Control local scenes without the Internet or a gateway. Bind smart switches