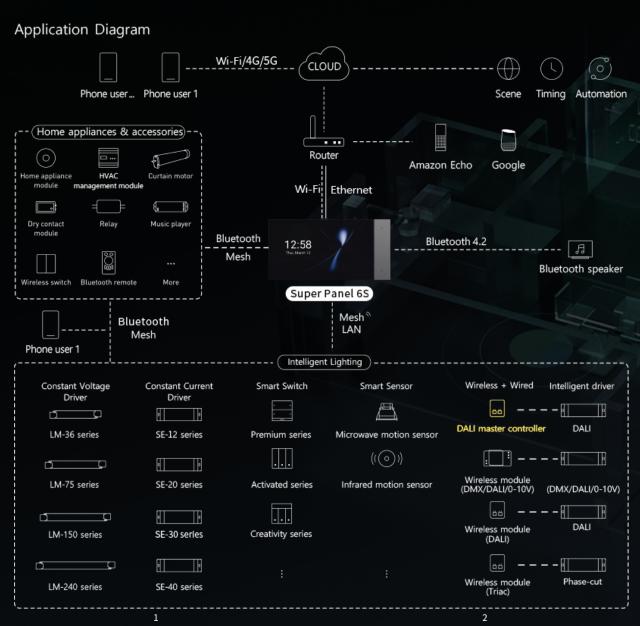

### **LTECH Whole House Smart System Diagram**

### DALI master controller plays a powerful role