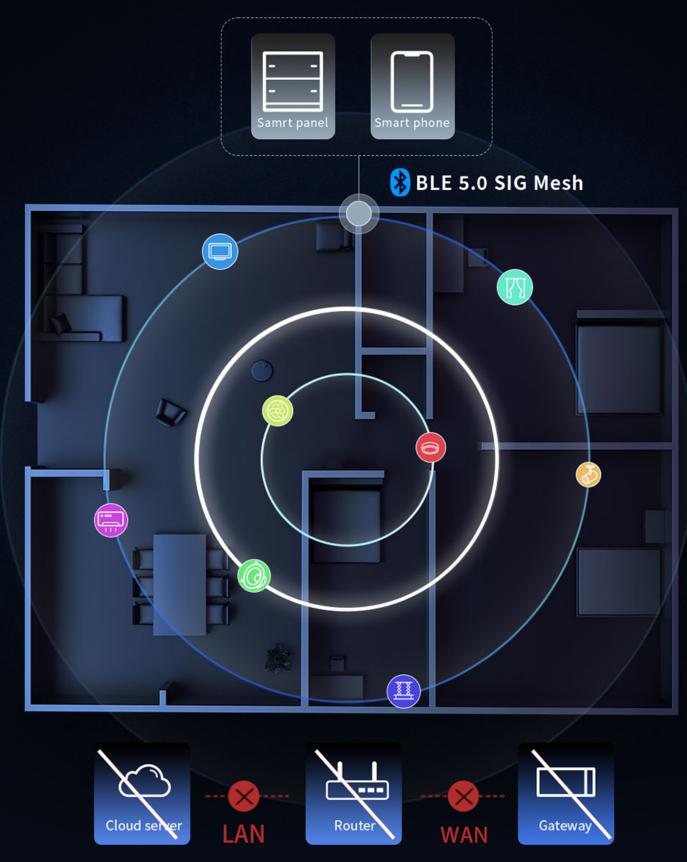

### **Distributed scene storage**

Localization | No gateway | Decentralization

## Achieve device interoperability in the smart home system

Using Bluetooth 5.0 SIG Mesh networking technology

Bluetoot

Communication range