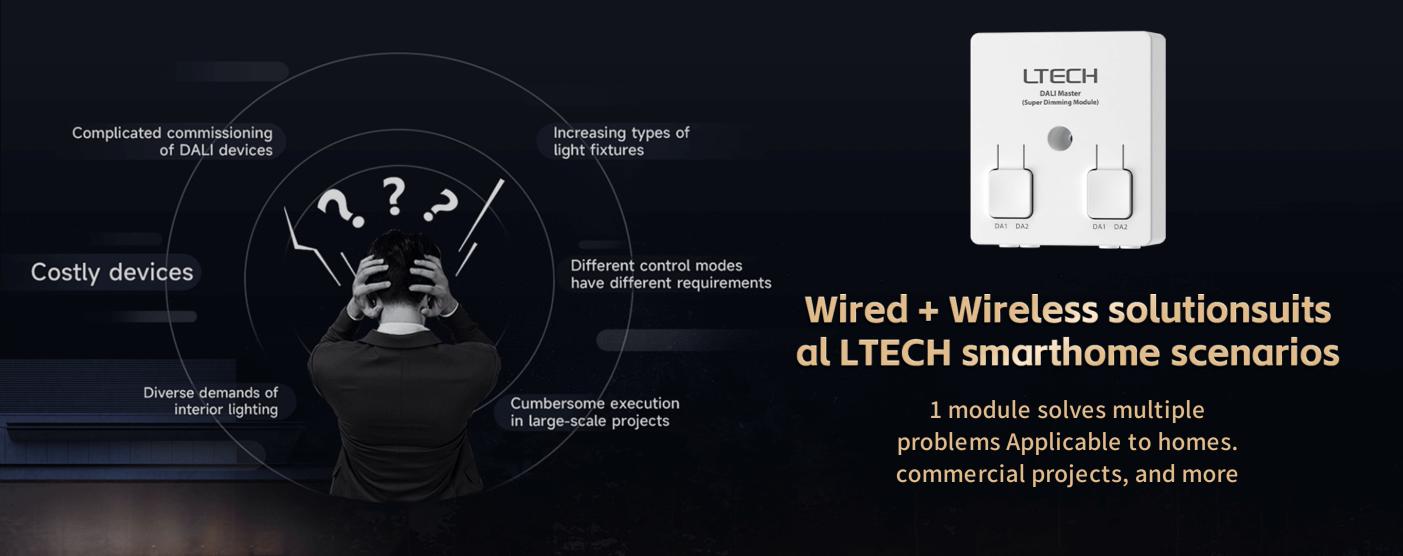

# Make DALI applications as simple as wirelessdriver applications

Enable minimalist applications and fast commissioning