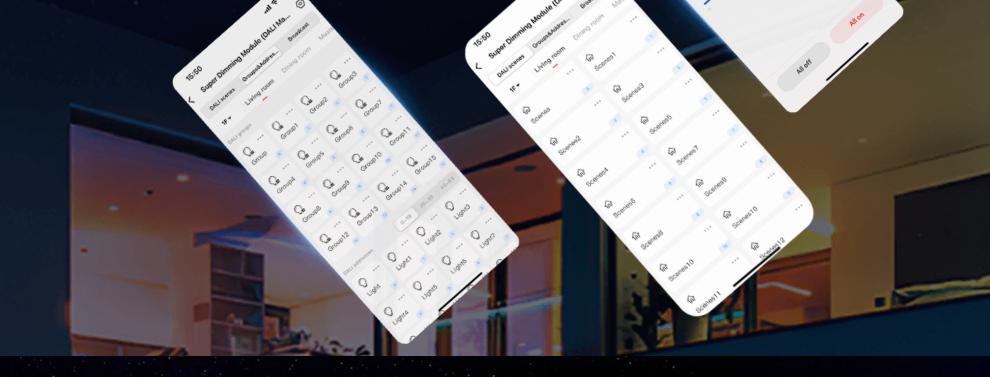

# Control a huge number of different lights individually

Batch setup Easy to set up DALI driver parameters in batch Robust control Capable of programming DALI groups DALI scenes.Each module allows 64 addresses,as well as up to 19200 lights for individual control

Wide compatibility Support DALI-2 DT6,DT8 Tc, DT8 XY and RGBWAF.Control DIM,CT,RGB,RGBW, RGBCW lights with 1-5 channel Extensive applications Combine Bluetooth products to create local/automated scenes.Control local scenes without the Internet or a gateway. Bind smart switches