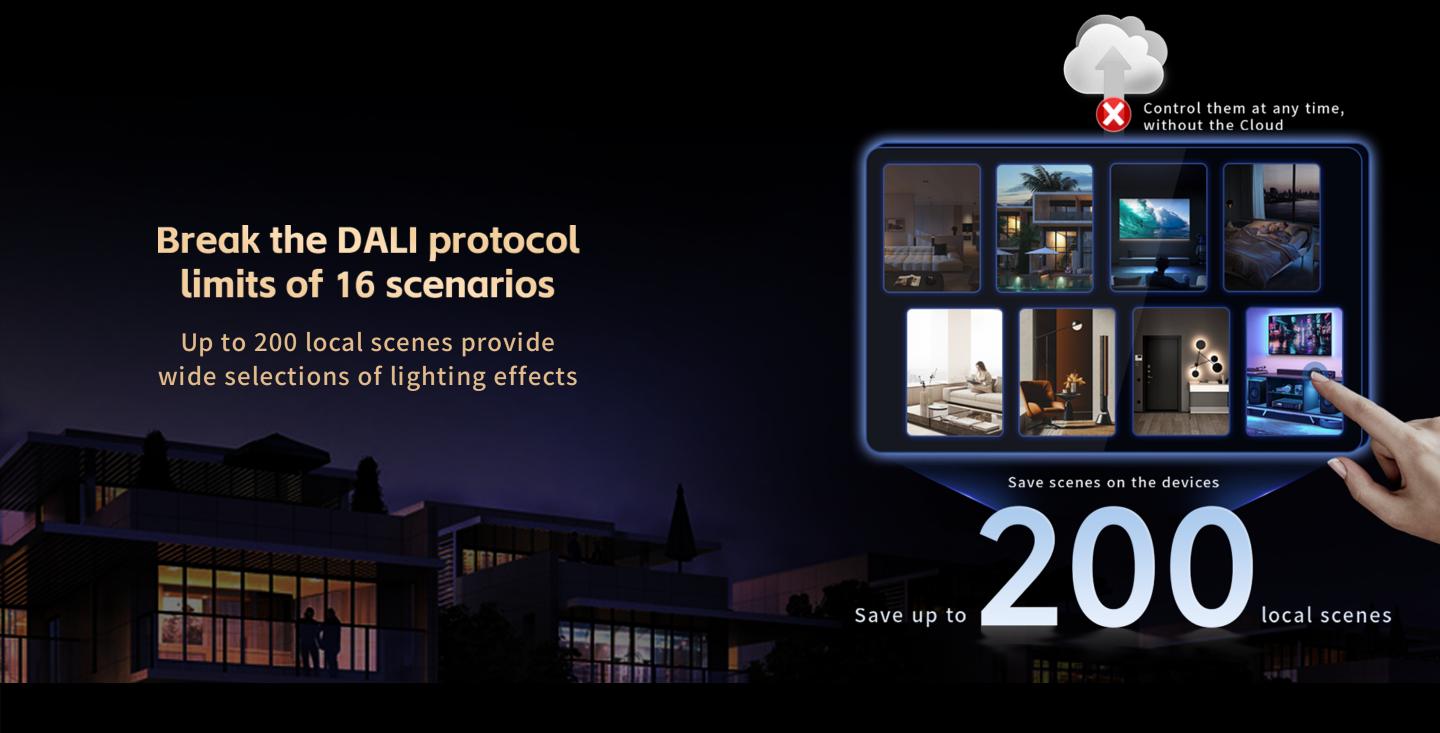

# Control a huge number of different lights individually

Batch setup Easy to set up DALI driver parameters in batch Robust control Capable of programming DALI groups DALI scenes.Each module allows 64 addresses,as well as up to 19200 lights for individual control